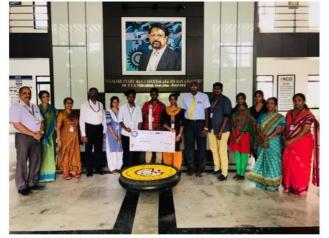

## KCG College of Engineering wins the First prize at Smart Indian Hackathon 2018

A team from KCG college of Engineering, Chennai won the first prize at the recently held Smart India Hackathon 2018. The team won the **FIRST** place with a cash prize of **Rs.1 lakh** and a winner trophy.

The team "Tech Guys" from the ECE department of KCG College of Technology made it

to the grand finale of the Smart India Hackathon under the theme 'Smart communication/Education.' They won the first prize for presenting a Learning Module for Dyslexic children, called 'LEXI CHECK'. The team was one among the 106 teams which reached the grand finale. The team had their centre at CSIR –CEERI Pilani, Rajasthan. They were accompanied by Ms. Thyla Assistant Professor/ECE.

India has 35 million children who are dyslexic according to the registered data available. This module is aimed at helping these children who have trouble with words which makes reading, writing and spelling extremely difficult for them. This particular hardware kit created by the team is more like a game which encourages children between the age group of 5-14 to learn while playing with words. This module will be useful to screen the brain coordination with motor movements of the child and can also be used as remedial training kit. It uses multisensory approach, which is an efficient learning method. It not only screens dyslexia but also improves the condition.