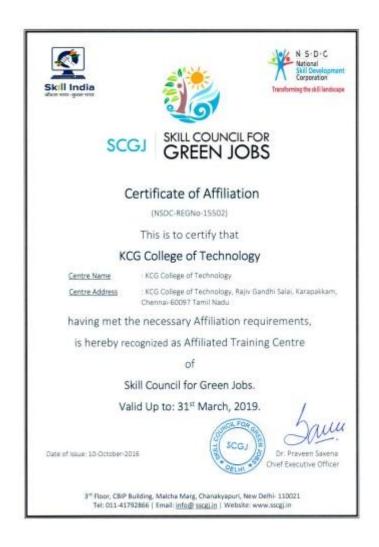

## **Affiliations**

Affiliated Training Centre of Skill Council of Green Jobs by National Skill Development Corporation (NSDC), Government of India.

Recognised Centre for pursuing research under Anna University through Ph.D. and MS (By Research) Programmes.